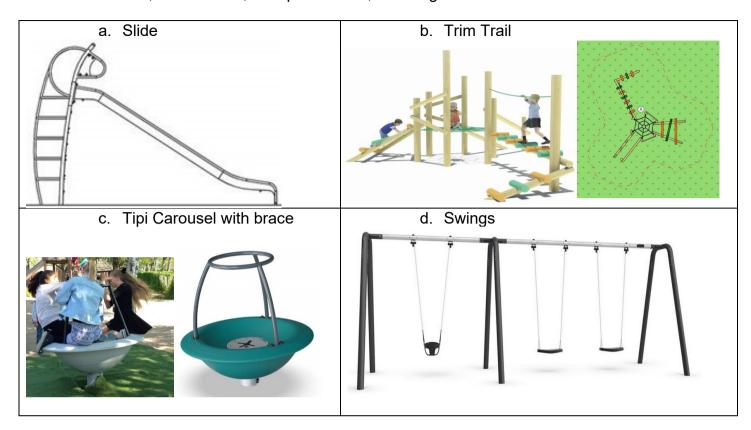

12-16 [

other .....

5. Look at the items below and make your choice from the list a: Slide; b. Trim Trail; c. Tipi Carousel; d. Swings

## Now make your choice from the items listed above

a: Slide; b. Trim Trail; c. Tipi Carousel; d. Swings

| e.g. | 1 <sup>st</sup> choice <i>d. swings</i> |
|------|-----------------------------------------|
|      | 1 <sup>st</sup> choice                  |
|      | 2 <sup>nd</sup> choice                  |
|      | 3 <sup>rd</sup> choice                  |
|      | 4 <sup>th</sup> choice                  |
|      | Other                                   |